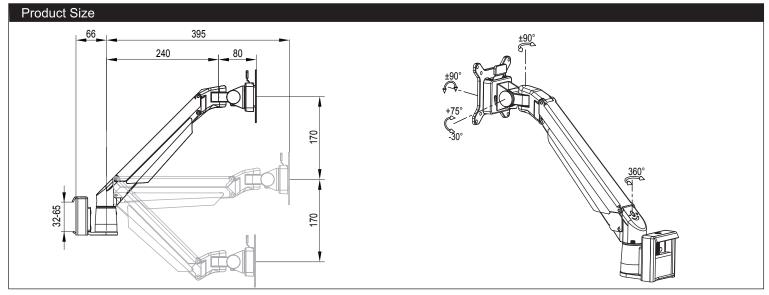

## LCD Monitor Arm Installation Manual

Product name: Full motion slat rail gas arm

Model no. BS102

| Produ              | ct Specifica | ition             |          |            |        |        |         |                      |              |              |                 |
|--------------------|--------------|-------------------|----------|------------|--------|--------|---------|----------------------|--------------|--------------|-----------------|
| Sketch             |              | kg                |          |            |        |        | 0 0     |                      | NW           | GW           | Ţ]              |
| Item               | Monitor size | Weight range (kg) | Lift(mm) | Tilt       | Swivel | Pivot  | VESA    | Packing size (mm)    | N.W(kg)      | G.W(kg)      | Clamp size (mm) |
| Specifica<br>-tion | <b>≼</b> 30" | 2-10              | 340      | +75°~ -30° | ±90°   | ±90° - | 75*75   | Inner: 520*140*110   | Inner: 2.6   | Inner: 3     | 00.05           |
|                    |              | 8-20              |          |            |        |        | 100*100 | Outside: 535*155*350 | Outside: 7.8 | Outside: 9.5 | 32~65           |
|                    |              | 8-20              |          |            |        |        | 100*100 | Inner/Outside: 3/1   | Outside: 7.8 | Outside: 9.5 |                 |