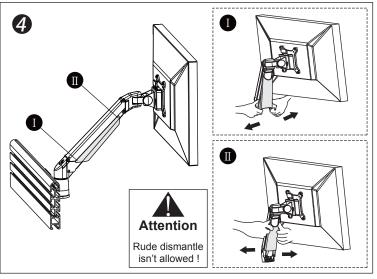

## LCD Monitor Arm Installation Manual

Product name: Full motion slat rail gas arm

Model no. BS102

| Produ              | ct Specifica | ition             |          |            |        |        |         |                      |              |              |                 |
|--------------------|--------------|-------------------|----------|------------|--------|--------|---------|----------------------|--------------|--------------|-----------------|
| Sketch             |              | kg                |          |            |        |        | 0 0     |                      | NW           | GW           | Ţ]              |
| Item               | Monitor size | Weight range (kg) | Lift(mm) | Tilt       | Swivel | Pivot  | VESA    | Packing size (mm)    | N.W(kg)      | G.W(kg)      | Clamp size (mm) |
| Specifica<br>-tion | <b>≼</b> 30" | 2-10              | 340      | +75°~ -30° | ±90°   | ±90° - | 75*75   | Inner: 520*140*110   | Inner: 2.6   | Inner: 3     | 00.05           |
|                    |              | 8-20              |          |            |        |        | 100*100 | Outside: 535*155*350 | Outside: 7.8 | Outside: 9.5 | 32~65           |
|                    |              | 8-20              |          |            |        |        | 100*100 | Inner/Outside: 3/1   | Outside: 7.8 | Outside: 9.5 |                 |