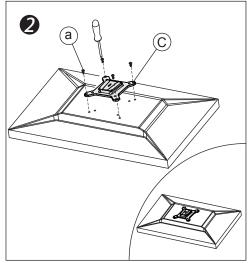

| Part List |          |       |          |  |  |  |
|-----------|----------|-------|----------|--|--|--|
| No.       | Sketch   | Specs | Quantity |  |  |  |
| а         | <b>O</b> | M4x12 | 4        |  |  |  |
| b         |          | M3    | 1        |  |  |  |
| С         |          | M4    | 1        |  |  |  |
| d         |          | M5    | 1        |  |  |  |
| е         |          | M6    | 1        |  |  |  |