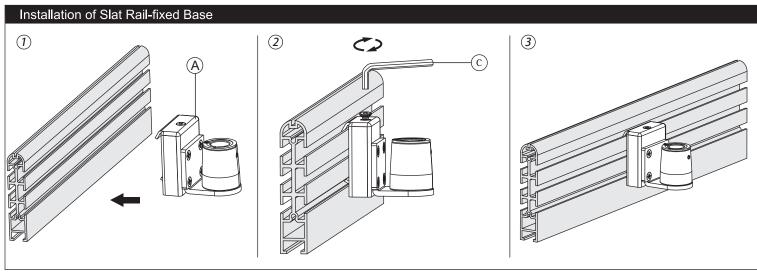

| Module List |        |       |          |  |  |  |  |
|-------------|--------|-------|----------|--|--|--|--|
| No.         | Sketch | Specs | Quantity |  |  |  |  |
| A           |        |       | 1        |  |  |  |  |
| В           |        |       | 1        |  |  |  |  |
| С           |        |       | 1        |  |  |  |  |