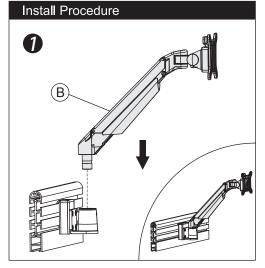

| Module List |        |       |          |  |  |  |  |
|-------------|--------|-------|----------|--|--|--|--|
| No.         | Sketch | Specs | Quantity |  |  |  |  |
| A           |        |       | 1        |  |  |  |  |
| В           |        |       | 1        |  |  |  |  |
| С           |        |       | 1        |  |  |  |  |