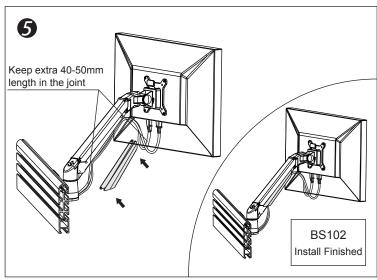

## LCD Monitor Arm Installation Manual

Product name: Full motion slat rail gas arm

Model no. BS102

| Produ              | ct Specifica | ition             |          |            |        |        |         |                      |              |              |                 |
|--------------------|--------------|-------------------|----------|------------|--------|--------|---------|----------------------|--------------|--------------|-----------------|
| Sketch             |              | kg                |          |            |        |        | 0 0     |                      | NW           | GW           | Ţ]              |
| Item               | Monitor size | Weight range (kg) | Lift(mm) | Tilt       | Swivel | Pivot  | VESA    | Packing size (mm)    | N.W(kg)      | G.W(kg)      | Clamp size (mm) |
| Specifica<br>-tion | <b>≼</b> 30" | 2-10              | 340      | +75°~ -30° | ±90°   | ±90° - | 75*75   | Inner: 520*140*110   | Inner: 2.6   | Inner: 3     | 00.05           |
|                    |              | 8-20              |          |            |        |        | 100*100 | Outside: 535*155*350 | Outside: 7.8 | Outside: 9.5 | 32~65           |
|                    |              | 8-20              |          |            |        |        | 100*100 | Inner/Outside: 3/1   | Outside: 7.8 | Outside: 9.5 |                 |