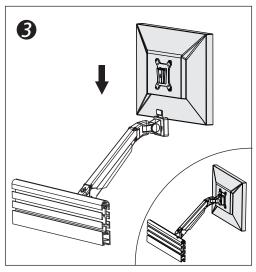

## LCD Monitor Arm Installation Manual

Product name: Full motion slat rail gas arm

Model no. BS102

| Produ              | ct Specifica | ition             |          |            |        |        |         |                      |              |              |                 |
|--------------------|--------------|-------------------|----------|------------|--------|--------|---------|----------------------|--------------|--------------|-----------------|
| Sketch             |              | kg                |          |            |        |        | 0 0     |                      | NW           | GW           | Ţ]              |
| Item               | Monitor size | Weight range (kg) | Lift(mm) | Tilt       | Swivel | Pivot  | VESA    | Packing size (mm)    | N.W(kg)      | G.W(kg)      | Clamp size (mm) |
| Specifica<br>-tion | <b>≼</b> 30" | 2-10              | 340      | +75°~ -30° | ±90°   | ±90° - | 75*75   | Inner: 520*140*110   | Inner: 2.6   | Inner: 3     | 00.05           |
|                    |              | 8-20              |          |            |        |        | 100*100 | Outside: 535*155*350 | Outside: 7.8 | Outside: 9.5 | 32~65           |
|                    |              | 8-20              |          |            |        |        | 100*100 | Inner/Outside: 3/1   | Outside: 7.8 | Outside: 9.5 |                 |