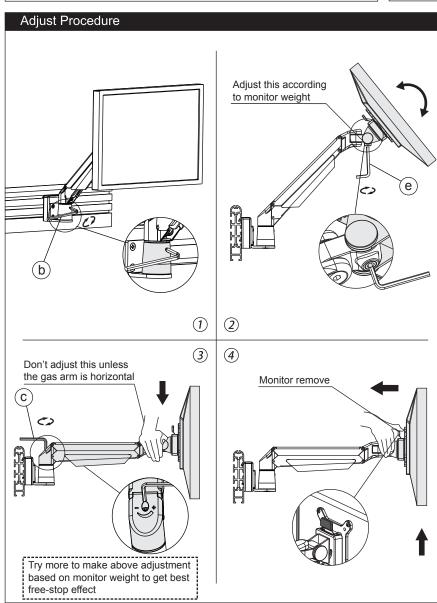

| Part List |          |       |          |  |  |  |
|-----------|----------|-------|----------|--|--|--|
| No.       | Sketch   | Specs | Quantity |  |  |  |
| а         | <b>O</b> | M4x12 | 4        |  |  |  |
| b         |          | M3    | 1        |  |  |  |
| С         |          | M4    | 1        |  |  |  |
| d         |          | M5    | 1        |  |  |  |
| е         |          | M6    | 1        |  |  |  |